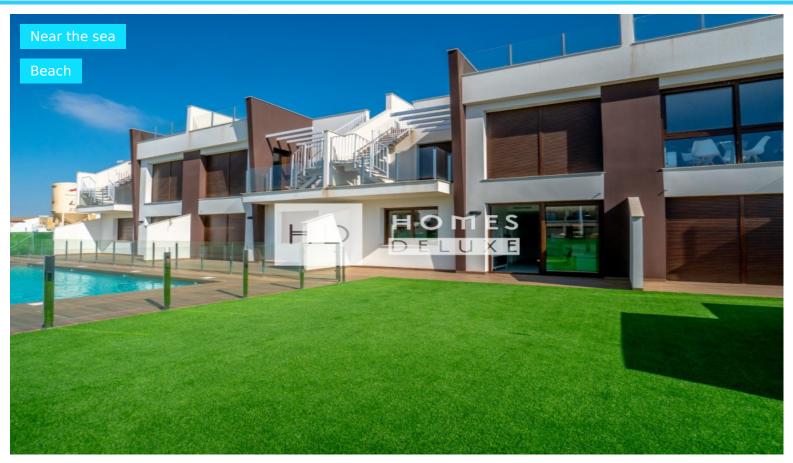

### +34 649 669 172 info@homes-deluxe.com

+ INFO

Brand new development of 2 bedroom modern apartments located in San Pedro del Pinatar (Murcia) close to all amenities and the beautiful beaches. The complex consists of ground floor apartments with a private garden and top floor apartments with a private rooftop solarium. The interiors boast a spacious open plan lounge and dining area with modern style kitchen, Master bedroom with en-suite bathroom, another double bedroom and guest bathroom. The ground floor apartments have terrace and garden areas to the front and rear of the property with private parking on the plot. The top floor apartments have a front terrace with an external staircase giving access to the large rooftop solarium of 52m2. All the properties come including pre-installation for air conditioning, kitchen electrical appliances (oven, hob, extractor fan, fridge-freezer, dishwasher and washing machine), built in wardrobes in all bedrooms, electric blinds, private parking and...

### **Features**

Communal swimming pool

Kitchen appliances

Solarium

Garden

Pre-installation for Air conditioning

Terrace