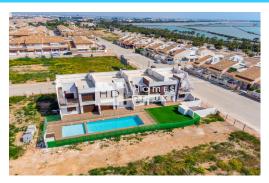

### +34 649 669 172 info@homes-deluxe.com

+ INFO

Brand new development of 2 bedroom modern apartments located in San Pedro del Pinatar (Murcia) close to all amenities and the beautiful beaches. The complex consists of ground floor apartments with a private garden and top floor apartments with a private rooftop solarium. The interiors boast a spacious open plan lounge and dining area with modern style kitchen, Master bedroom with en-suite bathroom, another double bedroom and guest bathroom. The ground floor apartments have terrace and garden areas to the front and rear of the property with private parking on the plot. The top floor apartments have a front terrace with an external staircase giving access to the large rooftop solarium of 52m2. All the properties come including pre-installation for air conditioning, kitchen electrical appliances (oven, hob, extractor fan, fridge-freezer, dishwasher and washing machine), built in wardrobes in all bedrooms, electric blinds, private parking and...