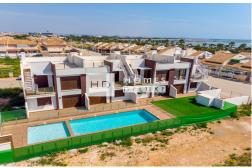

### +34 649 669 172 info@homes-deluxe.com

+ INFO

Brand new development of 2 bedroom modern apartments located in San Pedro del Pinatar (Murcia) close to all amenities and the beautiful beaches. The complex consists of ground floor apartments with a private garden and top floor apartments with a private rooftop solarium. The interiors boast a spacious open plan lounge and dining area with modern style kitchen, Master bedroom with en-suite bathroom, another double bedroom and guest bathroom. The ground floor apartments have terrace and garden areas to the front and rear of the property with private parking on the plot. The top floor apartments have a front terrace with an external staircase giving access to the large rooftop solarium of 52m2. All the properties come including pre-installation for air conditioning, kitchen electrical appliances (oven, hob, extractor fan, fridge-freezer, dishwasher and washing machine), built in wardrobes in all bedrooms, electric blinds, private parking and...