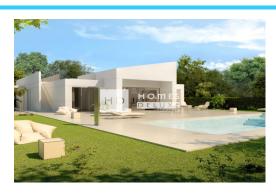

### +34 649 669 172 info@homes-deluxe.com

+ INFO

These modern 4 bedroom 4 bathroom detached villas located in Altaona Golf and Country Village, it is a contemporary, minimalist design villa with spacious rooms laid out on a single floor. The entire roof of this villa is a magnificent solarium measuring almost 145m2. It boasts spectacular views of the golf course, surrounding mountains, and the countryside. Inside the villa has 195m2 of living space overlooking the private swimming pool, on the edge of the golf course. Lovely high ceilings creating plenty of light and space. The sloping roof over a sliding window allows lots of natural light to flow into the property. Plot sizes starting from 1000m2. A stunning open plan kitchen where you can enjoy the views as well as socialising with family and friends. From the living room gives direct access to the four bedrooms, each of which has windows through to admire the garden or views. The villas are built to the highest quality with Inverter techno...