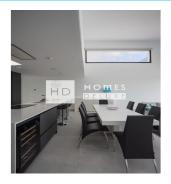

### +34 649 669 172 info@homes-deluxe.com

+ INFO

These modern 4 bedroom 4 bathroom detached villas located in Altaona Golf and Country Village, it is a contemporary, minimalist design villa with spacious rooms laid out on a single floor. The entire roof of this villa is a magnificent solarium measuring almost 145m2. It boasts spectacular views of the golf course, surrounding mountains, and the countryside. Inside the villa has 195m2 of living space overlooking the private swimming pool, on the edge of the golf course. Lovely high ceilings creating plenty of light and space. The sloping roof over a sliding window allows lots of natural light to flow into the property. Plot sizes starting from 1000m2. A stunning open plan kitchen where you can enjoy the views as well as socialising with family and friends. From the living room gives direct access to the four bedrooms, each of which has windows through to admire the garden or views. The villas are built to the highest quality with Inverter techno...