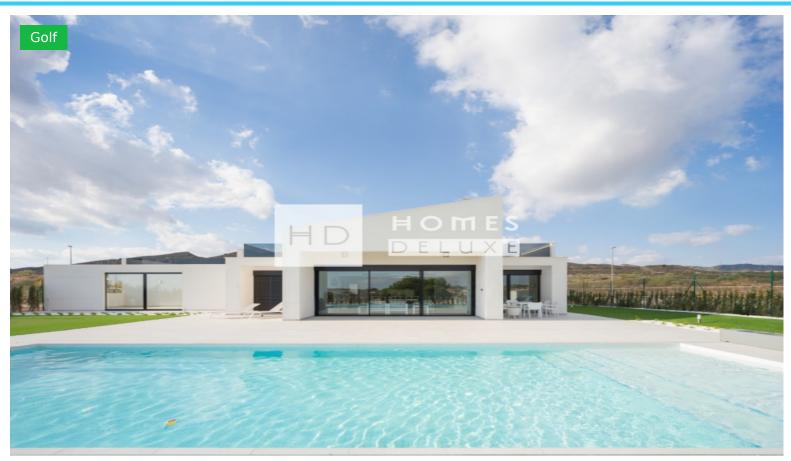

### +34 649 669 172 info@homes-deluxe.com

+ INFO

These modern 4 bedroom 4 bathroom detached villas located in Altaona Golf and Country Village, it is a contemporary, minimalist design villa with spacious rooms laid out on a single floor. The entire roof of this villa is a magnificent solarium measuring almost 145m2. It boasts spectacular views of the golf course, surrounding mountains, and the countryside. Inside the villa has 195m2 of living space overlooking the private swimming pool, on the edge of the golf course. Lovely high ceilings creating plenty of light and space. The sloping roof over a sliding window allows lots of natural light to flow into the property. Plot sizes starting from 1000m2. A stunning open plan kitchen where you can enjoy the views as well as socialising with family and friends. From the living room gives direct access to the four bedrooms, each of which has windows through to admire the garden or views. The villas are built to the highest quality with Inverter techno...