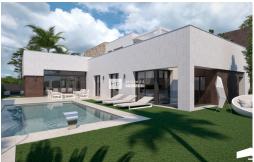

## +34 649 669 172 info@homes-deluxe.com

+ INFO

A brand new project of 2 exclusive detached villas with 3 or 4 bedrooms 2.5 bathrooms and private swimming pool located in Santa Rosalia Lake and Life Resort in Torre Pacheco (Murcia), surrounded by all amenities, sports facilities and near several golf courses. The villas are all on one level with plot sizes of 363m2 and 367m2 including a basement level of 136m2 with English patios and a rooftop solarium of 52m2 or 64m2. The villas have been designed to use maximum use of space and with an optimal and versatile layout. Open to the environment and the sun, the properties have a large glazed surface area and a characteristic architectural element designed to optimise and graduate natural light throughout the year. They embrace the outdoor space to create perfect interiors. Their orientation and their large windows incorporate the exterior spaces and bathe all the rooms in light. The interior layout comprises of an e...