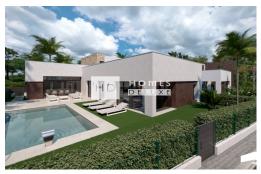

## +34 649 669 172 info@homes-deluxe.com

+ INFO

A brand new project of 2 exclusive detached villas with 3 or 4 bedrooms 2.5 bathrooms and private swimming pool located in Santa Rosalia Lake and Life Resort in Torre Pacheco (Murcia), surrounded by all amenities, sports facilities and near several golf courses. The villas are all on one level with plot sizes of 363m2 and 367m2 including a basement level of 136m2 with English patios and a rooftop solarium of 52m2 or 64m2. The villas have been designed to use maximum use of space and with an optimal and versatile layout. Open to the environment and the sun, the properties have a large glazed surface area and a characteristic architectural element designed to optimise and graduate natural light throughout the year. They embrace the outdoor space to create perfect interiors. Their orientation and their large windows incorporate the exterior spaces and bathe all the rooms in light. The interior layout comprises of an e...

## **Features**

Air conditioning

Garden

Kitchen appliances

Solarium

Basement

Intercom

Private pool