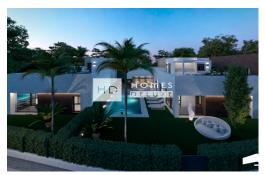

## +34 649 669 172 info@homes-deluxe.com

+ INFO

A brand new project of 2 exclusive detached villas with 3 or 4 bedrooms 2.5 bathrooms and private swimming pool located in Santa Rosalia Lake and Life Resort in Torre Pacheco (Murcia), surrounded by all amenities, sports facilities and near several golf courses. The villas are all on one level with plot sizes of 363m2 and 367m2 including a basement level of 136m2 with English patios and a rooftop solarium of 52m2 or 64m2. The villas have been designed to use maximum use of space and with an optimal and versatile layout. Open to the environment and the sun, the properties have a large glazed surface area and a characteristic architectural element designed to optimise and graduate natural light throughout the year. They embrace the outdoor space to create perfect interiors. Their orientation and their large windows incorporate the exterior spaces and bathe all the rooms in light. The interior layout comprises of an e...

## **Features**

Air conditioning

Garden

Kitchen appliances

Solarium

Basement

Intercom

Private pool