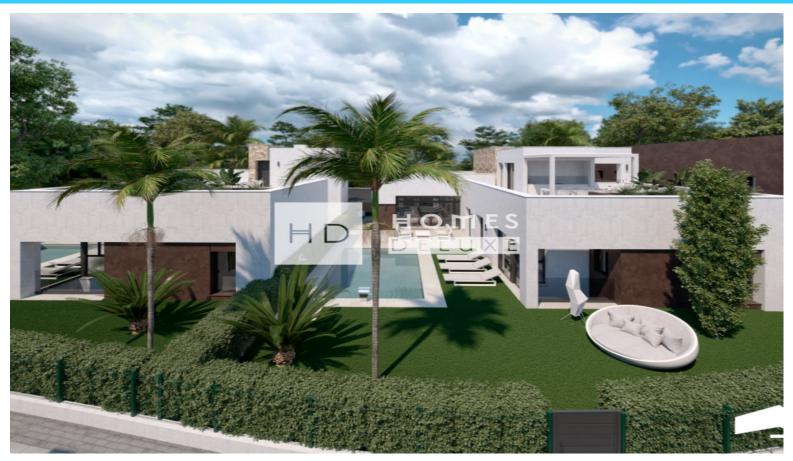

## +34 649 669 172 info@homes-deluxe.com

+ INFO

A brand new project of 2 exclusive detached villas with 3 or 4 bedrooms 2.5 bathrooms and private swimming pool located in Santa Rosalia Lake and Life Resort in Torre Pacheco (Murcia), surrounded by all amenities, sports facilities and near several golf courses. The villas are all on one level with plot sizes of 363m2 and 367m2 including a basement level of 136m2 with English patios and a rooftop solarium of 52m2 or 64m2. The villas have been designed to use maximum use of space and with an optimal and versatile layout. Open to the environment and the sun, the properties have a large glazed surface area and a characteristic architectural element designed to optimise and graduate natural light throughout the year. They embrace the outdoor space to create perfect interiors. Their orientation and their large windows incorporate the exterior spaces and bathe all the rooms in light. The interior layout comprises of an e...