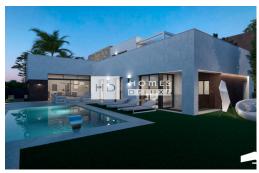

## +34 649 669 172 info@homes-deluxe.com

+ INFO

A brand new project of 2 exclusive detached villas with 3 or 4 bedrooms 2.5 bathrooms and private swimming pool located in Santa Rosalia Lake and Life Resort in Torre Pacheco (Murcia), surrounded by all amenities, sports facilities and near several golf courses. The villas are all on one level with plot sizes of 363m2 and 367m2 including a basement level of 136m2 with English patios and a rooftop solarium of 52m2 or 64m2. The villas have been designed to use maximum use of space and with an optimal and versatile layout. Open to the environment and the sun, the properties have a large glazed surface area and a characteristic architectural element designed to optimise and graduate natural light throughout the year. They embrace the outdoor space to create perfect interiors. Their orientation and their large windows incorporate the exterior spaces and bathe all the rooms in light. The interior layout comprises of an e...

## **Features**

Air conditioning

Garden

Kitchen appliances

Solarium

Basement

Intercom

Private pool