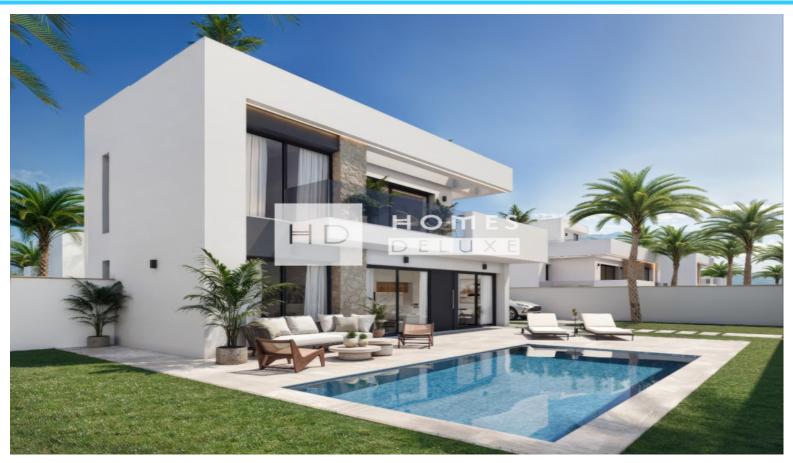

#### +34 649 669 172 info@homes-deluxe.com

+ INFO

A brand new project of 29 detached villas with 3 bedrooms 4 bathrooms and private swimming pool located in Santa Rosalia Lake & Life Resort in Torre Pacheco (Murcia), a perfect location to enjoy water sports, relax and breathe the pure air of the nature or feel the intimacy of its cosy architectural style. The properties are built to the highest standards and designed with a functional and beautiful contemporary style with feature stone walls, within a privileged location in the resort which enjoys the lovely surroundings of Santa Rosalia Lake & Life Resort with an array of great facilities on offer. The villas are over two levels and also include a basement level as well as a large rooftop solarium. The interior layout comprises of a bright and spacious open plan lounge and dining area with large windows throughout allowing plenty of natural light to flow throughout the space and also overlooking the lovely ...