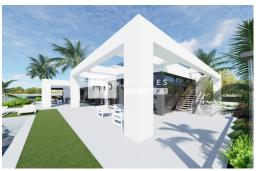

#### +34 649 669 172 info@homes-deluxe.com

+ INFO

An exclusive luxury frontline detached villa with 3 bedrooms 4 bathrooms and private swimming pool located in Santa Rosalia Lake and Life Resort in Torre Pacheco (Murcia), situated overlooking the beautiful lake, surrounded by all amenities, sports facilities and near several golf courses. The villa is on a 579m2 plot and boasts a built area of 201m2 all on one level. The villa has been designed to use maximum use of space and with an optimal and versatile layout. Open to the environment and the sun, the villa has a large glazed surface area and a characteristic architectural element designed to optimise and graduate natural light throughout the year. It embraces the outdoor space to create perfect interiors. The orientation and the large windows incorporate the exterior spaces and bathe all the rooms in light. The villa stands out for the high quality finishes and for its well use of spaces. The property is all on...