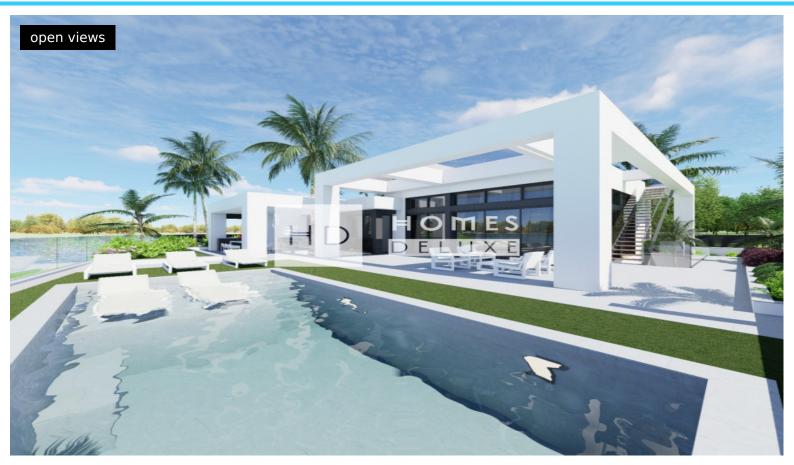

#### +34 649 669 172 info@homes-deluxe.com

+ INFO

An exclusive luxury frontline detached villa with 3 bedrooms 4 bathrooms and private swimming pool located in Santa Rosalia Lake and Life Resort in Torre Pacheco (Murcia), situated overlooking the beautiful lake, surrounded by all amenities, sports facilities and near several golf courses. The villa is on a 579m2 plot and boasts a built area of 201m2 all on one level. The villa has been designed to use maximum use of space and with an optimal and versatile layout. Open to the environment and the sun, the villa has a large glazed surface area and a characteristic architectural element designed to optimise and graduate natural light throughout the year. It embraces the outdoor space to create perfect interiors. The orientation and the large windows incorporate the exterior spaces and bathe all the rooms in light. The villa stands out for the high quality finishes and for its well use of spaces. The property is all on...