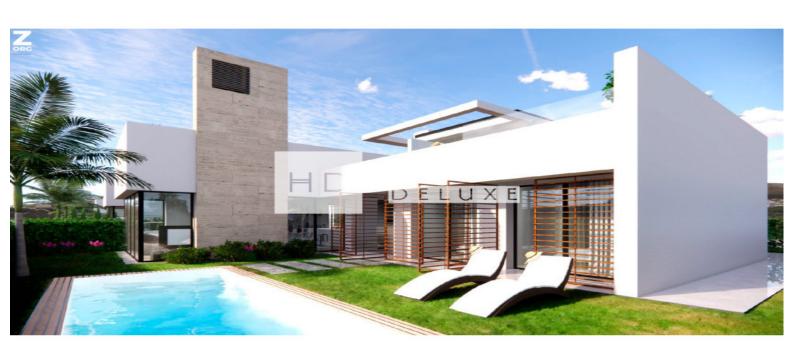

### +34 649 669 172 info@homes-deluxe.com

+ INFO

An exclusive luxurious complex of 4 detached villas with 3 bedrooms 3 bathrooms and private swimming pool located in Santa Rosalia Lake & Life Resort - Torre Pacheco (Murcia), close to the lake and surrounded by all amenities, sports facilities and near several golf courses. The villas are all on one level and including an open plan basement of 144m2 with light and ventilation through a feature English patio. Each villa makes the most of outdoor living in Spain with a private swimming pool of 7x3m and a large rooftop solarium, on plots of 400 m2 approx. The interior layout comprises of an entrance hallway leading to the spacious open plan lounge and dining area with large windows throughout the living space creating plenty of natural light and giving access to the terrace and garden, a fully fitted modern American style kitchen with centre island and has an access door to the side entrance...