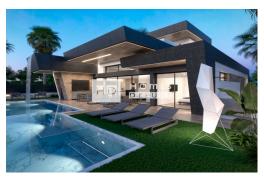

### +34 649 669 172 info@homes-deluxe.com

+ INFO

A brand new project of 15 exclusive customised detached villas with 3 bedrooms 4.5 bathrooms and 2 private swimming pools located in Santa Rosalia Lake & Life Resort in Torre Pacheco (Murcia), surrounded by all amenities, sports facilities and near several golf courses. These impressive villas are beautifully designed with a contemporary style and unique features, all built and finished to the highest category of exclusive luxury. Situated second line to the beautiful lake and close to all the sports facilities within the resort, the villas are on plot sizes from 394m2 to 500m2 and have a built area of 182m2 with the main living area all on one level boasting an additional basement level and extensive rooftop solarium. The villas have been designed to use maximum use of space and with an optimal and versatile layout. The interior layout comprises of an entrance hallway leading to the splendid,...