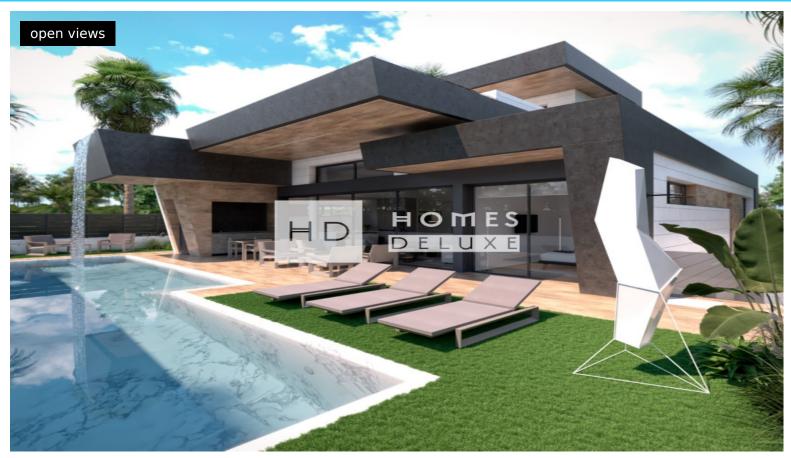

### +34 649 669 172 info@homes-deluxe.com

+ INFO

A brand new project of 15 exclusive customised detached villas with 3 bedrooms 4.5 bathrooms and 2 private swimming pools located in Santa Rosalia Lake & Life Resort in Torre Pacheco (Murcia), surrounded by all amenities, sports facilities and near several golf courses. These impressive villas are beautifully designed with a contemporary style and unique features, all built and finished to the highest category of exclusive luxury. Situated second line to the beautiful lake and close to all the sports facilities within the resort, the villas are on plot sizes from 394m2 to 500m2 and have a built area of 182m2 with the main living area all on one level boasting an additional basement level and extensive rooftop solarium. The villas have been designed to use maximum use of space and with an optimal and versatile layout. The interior layout comprises of an entrance hallway leading to the splendid,...